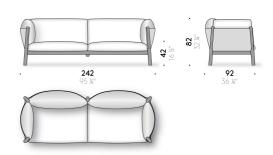

loth. Seat support pads in polyurethane foam covered with light polyester velvet. For the FR (Fire Resistant) versions on request, the filling materials comply with the current regulations.

### Memory foam version

seat cushions in memory foam, polyurethane foam and polyester wadding, covered with cotton cloth. Backrest and armrest cushions in polyester fibre with polyurethane foam structure, covered with cotton cloth. Seat support pads in polyurethane foam covered with light polyester velvet. For the FR (Fire Resistant) versions on request, the filling materials comply with the current regulations. Only for the UK market the components in memory foam are made of polyurethane foam.

#### Cover

removable cover in fabric.

Loose cushions (optional) goose down covered with cotton cloth.