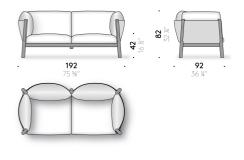

th. Seat support pads in polyurethane foam covered with light polyester velvet. For the FR (Fire Resistant) versions on request, the filling materials comply with the current regulations.

### Memory foam version

seat cushions in memory foam, polyurethane foam and polyester wadding, covered with cotton cloth. Backrest and armrest cushions in polyester fibre with polyurethane foam structure, covered with cotton cloth. Seat support pads in polyurethane foam covered with light polyester velvet. For the FR (Fire Resistant) versions on request, the filling materials comply with the current regulations. Only for the UK market the components in memory foam are made of polyurethane foam.

#### Cover

removable cover in fabric.

Loose cushions (optional) goose down covered with cotton cloth.