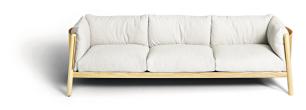

# Yak

#### ARMCHAIR AND STRAIGHT SOFA

#### Frame

frame in powder-coated steel with elastic straps. Legs and bands in natural aniline-dyed ash, in Canaletto walnut or black colour, finished with transparent water-based or solvent-based coating. Adjustable thermoplastic feet.

#### Exterior shell

mineral-tanned pigmented cowhide, in natural or black colour.