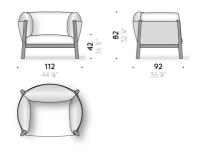

cloth. Seat support pads in polyurethane foam covered with light polyester velvet. For the FR (Fire Resistant) versions on request, the filling materials comply with the current regulations.

### Memory foam version

seat cushions in memory foam, polyurethane foam and polyester wadding, covered with cotton cloth. Backrest and armrest cushions in polyester fibre with polyurethane foam structure, covered with cotton cloth. Seat support pads in polyurethane foam covered with light polyester velvet. For the FR (Fire Resistant) versions on request, the filling materials comply with the current regulations. Only for the UK market the components in memory foam are made of polyurethane foam.

#### Cover

removable cover in fabric.

Loose cushions (optional) goose down covered with cotton cloth.