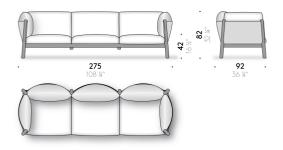

. Seat support pads in polyurethane foam covered with light polyester velvet. For the FR (Fire Resistant) versions on request, the filling materials comply with the current regulations.

### Memory foam version

seat cushions in memory foam, polyurethane foam and polyester wadding, covered with cotton cloth. Backrest and armrest cushions in polyester fibre with polyurethane foam structure, covered with cotton cloth. Seat support pads in polyurethane foam covered with light polyester velvet. For the FR (Fire Resistant) versions on request, the filling materials comply with the current regulations. Only for the UK market the components in memory foam are made of polyurethane foam.

#### Cover

removable cover in fabric.

Loose cushions (optional) goose down covered with cotton cloth.